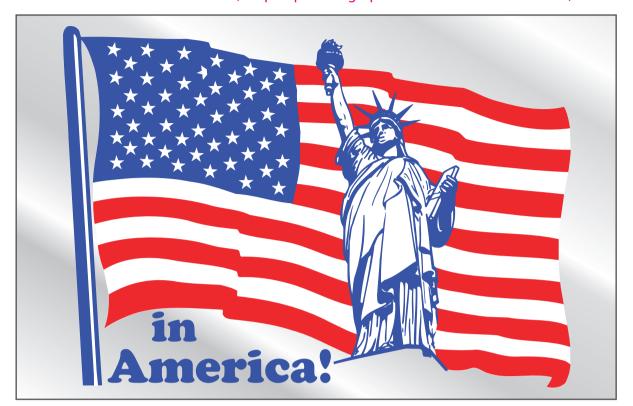

## **BLACK IS CUT LINE**

**MAGENTA IS IMPRINT AREA** 

(Keep important graphics and text within this area)

ITEM: KF-90S

**IMATERIAL: CLEAR STATIC** 

SIZE: 6.25" X 4"

IMPRINT COLORS: FULL COLOR ON WHITE, ONE COLOR ON BACK