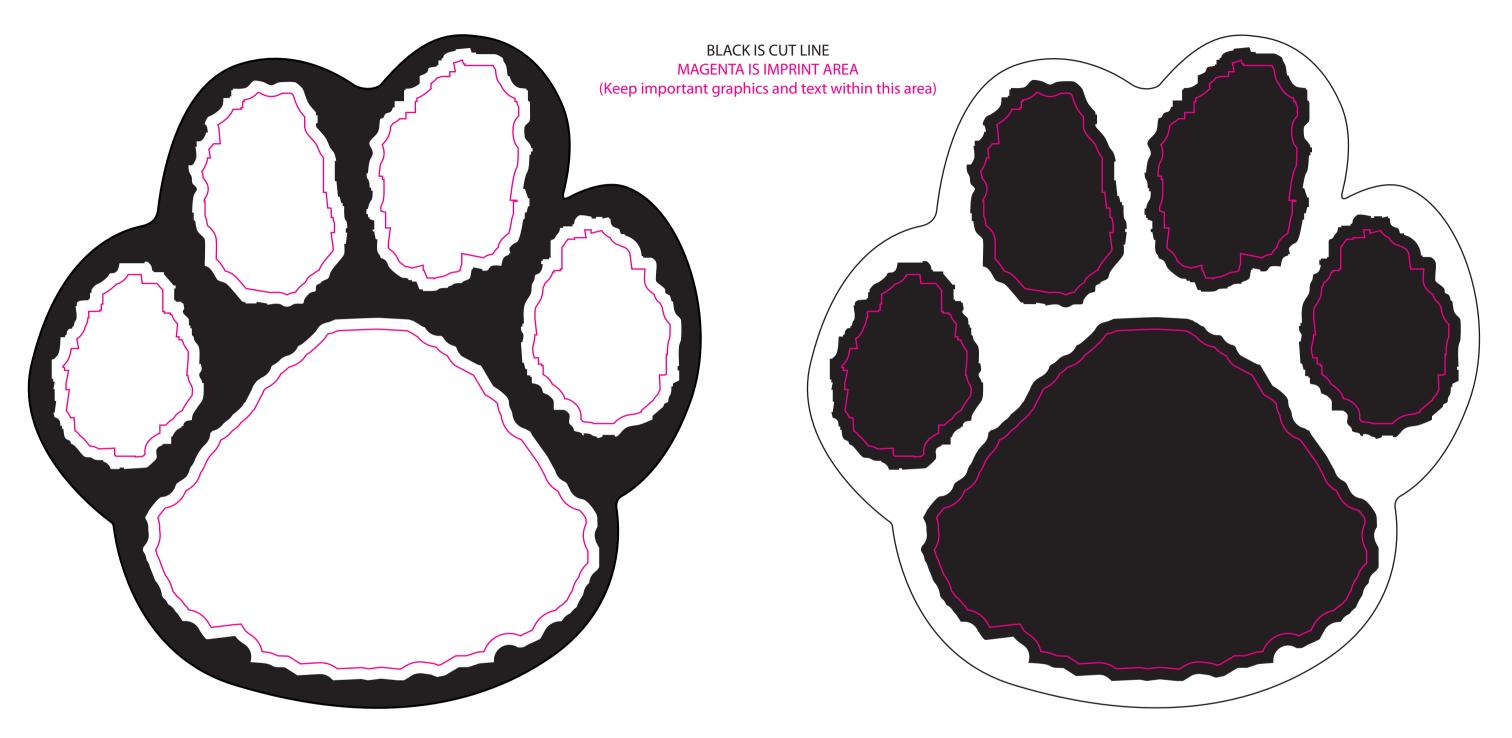

## TEMPLATE

ITEM: KVT-5 KVT-54 / KMT-5 KMT-54 MATERIAL: 4 MIL CLEAR OR WHITE VINYL WITH LO-TAC ADHESIVE BACK / 34 MIL MAGNET SIZE: 7" X 7" IMPRINT COLORS:

| Notes: | Colors viewed will vary vastly from monitor to monitor. Do<br>NOT rely on screen images for exact color matches. A physical<br>proof can be supplied for color critical applications. Two types<br>of proof are available for color approval. Production proofs show<br>exact color, contract proofs show approximate color. Contact<br>printer for color proofing options and pricing pertaining to order. | 1 inch |
|--------|-------------------------------------------------------------------------------------------------------------------------------------------------------------------------------------------------------------------------------------------------------------------------------------------------------------------------------------------------------------------------------------------------------------|--------|
|--------|-------------------------------------------------------------------------------------------------------------------------------------------------------------------------------------------------------------------------------------------------------------------------------------------------------------------------------------------------------------------------------------------------------------|--------|

## PAW STYLE B