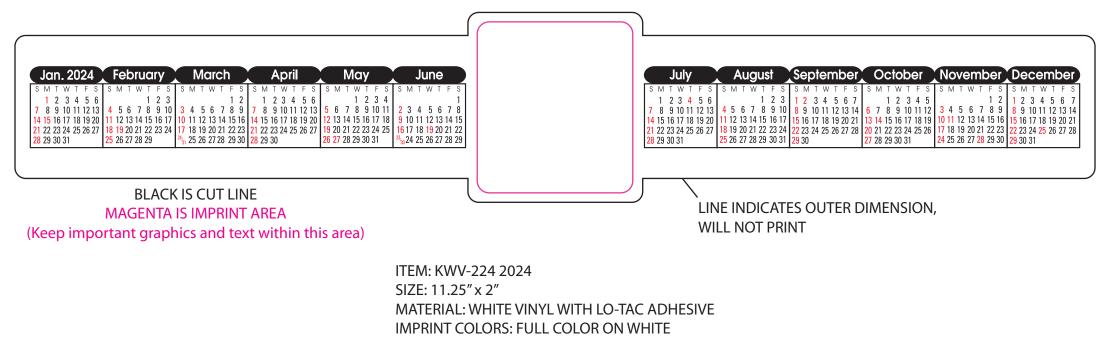

## TEMPLATE

ALL COLORS CAN BE CHANGED

| Notes: | Colors viewed will vary vastly from monitor to monitor. Do<br>NOT rely on screen images for exact color matches. A physical<br>proof can be supplied for color critical applications. Two types<br>of proof are available for color approval. Production proofs show<br>exact color, contract proofs show approximate color. Contact<br>printer for color proofing options and pricing pertaining to order. | 1 inch |
|--------|-------------------------------------------------------------------------------------------------------------------------------------------------------------------------------------------------------------------------------------------------------------------------------------------------------------------------------------------------------------------------------------------------------------|--------|
|--------|-------------------------------------------------------------------------------------------------------------------------------------------------------------------------------------------------------------------------------------------------------------------------------------------------------------------------------------------------------------------------------------------------------------|--------|