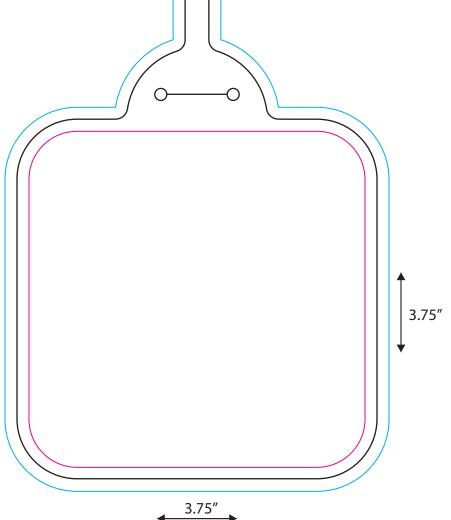

## **BLACK IS CUT LINE**

MAGENTA IS IMPRINT AREA

(Keep important graphics and text within this area)

**CYAN IS BLEED** 

ITEM: KPT-1, KPT-14, KPT-1R

IMATERIAL: 20 MIL PLASTIC OR REFLECTIVE

SIZE: 3.75" X 3.75", 9" TALL W/ STRAP

**IMPRINT COLORS:** 

Notes:

Colors viewed will vary vastly from monitor to monitor. Do NOT rely on screen images for exact color matches. A physical proof can be supplied for color critical applications. Two types of proof are available for color approval. Production proofs show exact color, contract proofs show approximate color. Contact printer for color proofing options and pricing pertaining to order.