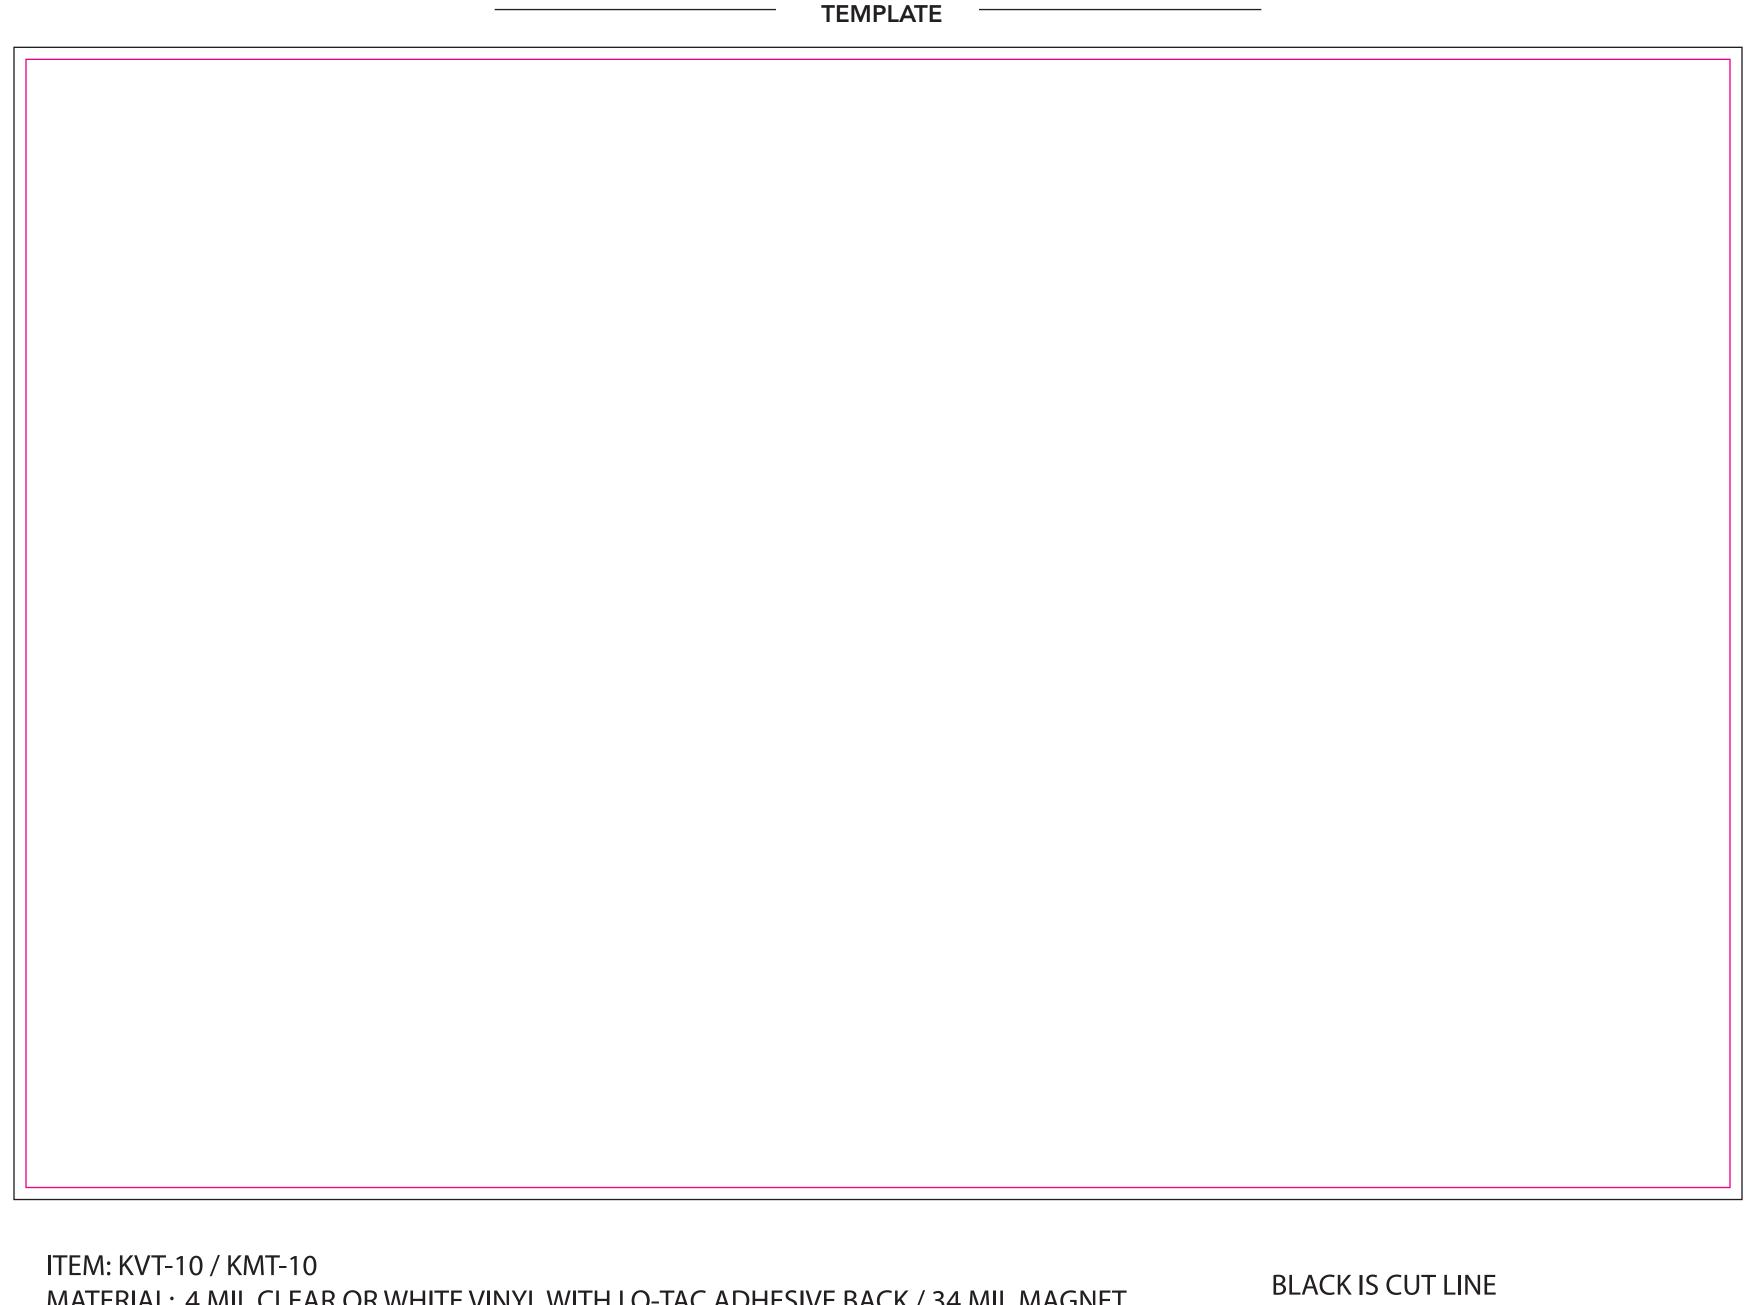

MATERIAL: 4 MIL CLEAR OR WHITE VINYL WITH LO-TAC ADHESIVE BACK / 34 MIL MAGNET

SIZE: 18" X 12"

IMPRINT COLORS:

MAGENTA IS IMPRINT AREA (Keep important graphics and text within this area)

| Notes: | Colors viewed will vary vastly from monitor to monitor. Do NOT rely on screen images for exact color matches. A physical proof can be supplied for color critical applications. Two types of proof are available for color approval. Production proofs show exact color, contract proofs show approximate color. Contact printer for color proofing options and pricing pertaining to order. | 1 inch |
|--------|----------------------------------------------------------------------------------------------------------------------------------------------------------------------------------------------------------------------------------------------------------------------------------------------------------------------------------------------------------------------------------------------|--------|
|--------|----------------------------------------------------------------------------------------------------------------------------------------------------------------------------------------------------------------------------------------------------------------------------------------------------------------------------------------------------------------------------------------------|--------|