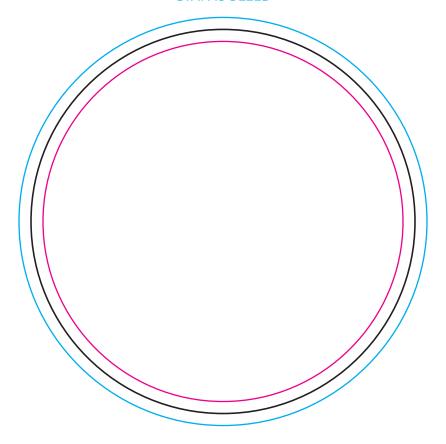

## BLACK IS CUT LINE MAGENTA IS IMPRINT AREA (Keep important graphics and text within this area)

**CYAN IS BLEED** 

ITEM: KNS-15W KNS-154W / KNC-15W KNC-154W

MATERIAL: STATIC OR CLEAR VINYL

SIZE: 4" ROUND IMPRINT COLORS: