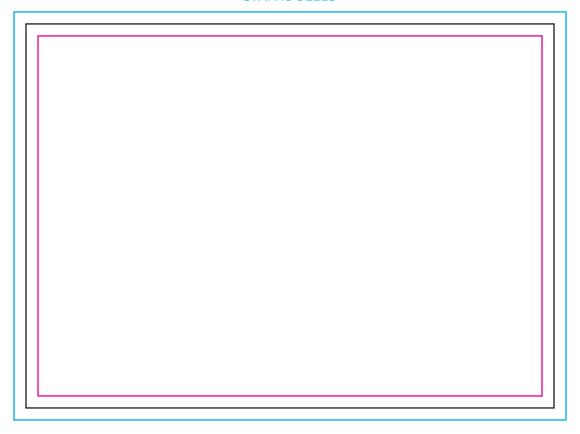

## **BLACK IS CUT LINE**

**MAGENTA IS IMPRINT AREA** 

(Keep important graphics and text within this area)

**CYAN IS BLEED** 

ITEM: KNS-13W KNS-134W / KNC-13W KNC-134W

MATERIAL: STATIC OR CLEAR VINYL

SIZE: 5.5" X 4"
IMPRINT COLORS: